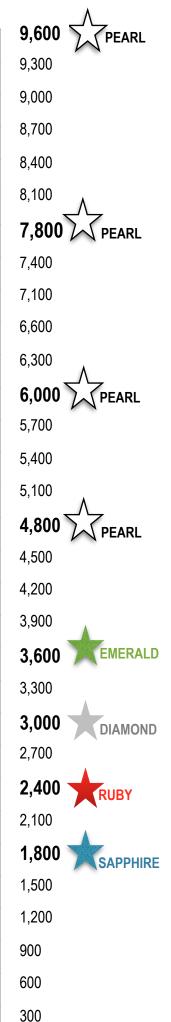

Every NEW Qualified\* Team Member Once YOU Reach Sapphire Star gives you an additional 600 contest credit points!

| Star Level | Average Retail Sales Per<br>Week |  |
|------------|----------------------------------|--|
| Sapphire   | \$300                            |  |
| Ruby       | \$400                            |  |
| Diamond    | \$500                            |  |
| Emerald    | \$600                            |  |
| Pearl      | \$800 or more!                   |  |

Every NEW Qualified\* Team Member Once YOU Reach Sapphire Star gives you an additional 600 contest credit points!

| Star Level | Average Retail Sales Per<br>Week |
|------------|----------------------------------|
| Sapphire   | \$300                            |
| Ruby       | \$400                            |
| Diamond    | \$500                            |
| Emerald    | \$600                            |
| Pearl      | \$800 or more!                   |