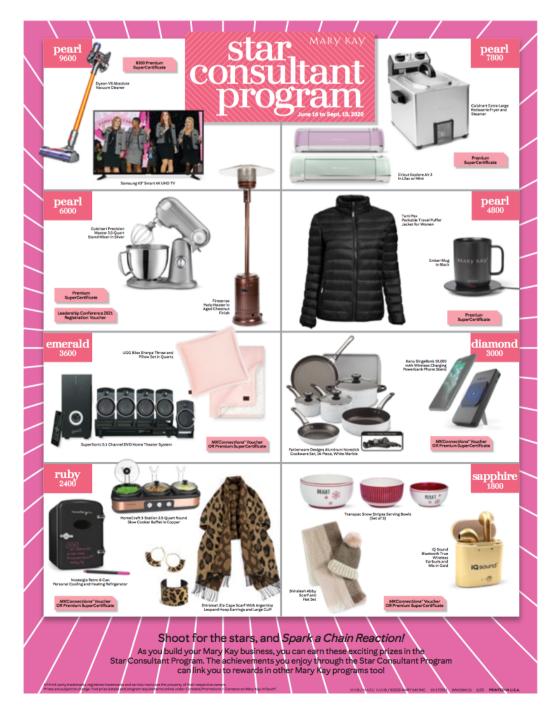

is one whose Independent Beauty Consultant Agreement and a minimum of \$600 in wholesale Section 1 Orders are postmarked and accepted by the company within the contest quarter.

Every NEW Qualified\* Team Member Once YOU Reach Sapphire Star gives you an additional 600 contest credit points!

| Star Level | Average Retail Sales Per<br>Week |  |
|------------|----------------------------------|--|
| Sapphire   | \$300                            |  |
| Ruby       | \$400                            |  |
| Diamond    | \$500                            |  |
| Emerald    | \$600                            |  |
| Pearl      | \$800 or more!                   |  |

With every \$300 wholesale, fill in a square!! Once you hit SAPPHIRE STAR, add 600 with every new qualified\* team member!

600

300



| Prize(s) I'm Most Excited to Earn This Quarter and WHY! |  |  |  |  |  |  |
|---------------------------------------------------------|--|--|--|--|--|--|
|                                                         |  |  |  |  |  |  |
|                                                         |  |  |  |  |  |  |
|                                                         |  |  |  |  |  |  |

See the full size version of this poster on your Mary Kay InTouch @ Contests/Promotions > Contests > Star Consultant Q4 > See the Poster

#### MY STAR GOAL

Circle the Prize/Prizes that you're excited to earn! If you have more than one, total them to determine what your goal is this quarter!

| TOTAL | STAR GOAL: |  |
|-------|------------|--|
|       |            |  |

Let's calculate what your personal