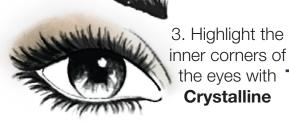

1. Use **Rose Gold** as a base on the eyelids

2. Apply **Dusty Rose** to the creases and lower lashlines

3. Highlight the inner corners of eyes and brow bones with

**Blossom** 

4. Add **MK Deep Brown** eyeliner and mascara of your choice