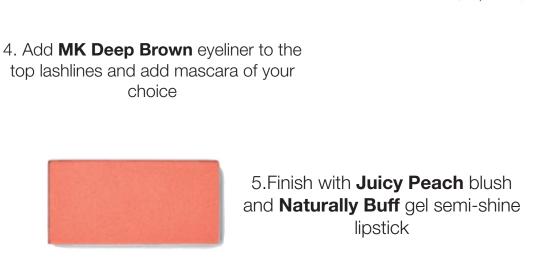

3. Smudge Frozen
Iris in a 'V' shape o
top of the Hot Fudg
just in the outer
corners

4. Add **MK Deep Brown** eyeliner to the top lashlines and add mascara of your choice

5. Finish with **Darling Pink** blush and **Apple Berry** gel semi-shine lipstick