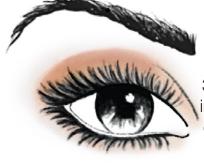

## Easy to Duplicate Looks Choose which ones you'll

Choose which ones you'll offer and pack your supplies!

1. Use **Sand** 

3. Accent the outer corners of the eyelids with **Merlot** 

Candlelight in

4. Line the top and bottom lashes with **MK Deep Brown** eyeliner and finish with the mascara of your choice.

5. Finish with **Rosy Nude** blush and **Crushed Berry** gel semimatte lipstick

1. Use Sand

2. Gently crease & define the lower lashine with

Cinnabar

3. Enhance the eye using **Espresso** on the outer 'V' of the

4. Line the top and bottom lashes with **MK Deep Brown** eyeliner and finish with the mascara of your choice.

 Finish with Hot Coral blush and Crushed Berry gel semi-matte lipstick

1. Use **Smoky Quartz** on the middle of the eyelids as the base

2. Apply **Stormy** in the outer corners of the eye for definition

4. Add **MK Black** eyeliner and finish with the mascara of your choice.

5. Finish with **Shy Blush** blush and **Red Smolder** gel semi-shine lipstick

1. Give eyes an all-over wash of color by using **Sunlit Rose** as the

base shade

2. Add **Merlot** in the creases and in the outer 'V' of the eyes.

3. Add **MK Deep Brown** to the top and bottom lashlines

4. Apply **Sweet**Plum to top of
eyeliner and finish
with mascara

Participation of the second

5.Finish with **Desert Rose** blush and **Berry Couture** gel semi-shine lipstick

1. Apply **Stormy** as the base shade on the eyelids

2. Add **Navy Evening** in the creases starting from the outer corners

3. Accent eyes usir

Onyx to blend into outer corners only and along top lashe

4. Add **MK Black** to the top lashlines and add mascara of your choice

5. Finish with **Golden Copper** blush and **Apple Berry** gel semi-shine lipstick

2. Apply Gold Status in

Rosewood gel semi-shine lipstick

1. Use **Candlelight** as a base on the eyelids

2. Apply **Hot Fudge** in the eye creases

3. Smudge Frozen
Iris in a 'V' shape o
top of the Hot Fudg
just in the outer
corners

4. Add **MK Deep Brown** eyeliner to the top lashlines and add mascara of your choice

5. Finish with **Darling Pink** blush and **Apple Berry** gel semi-shine lipstick

1. Use **Rose Gold** as a base on the eyelids

2. Apply **Dusty Rose** to the creases and lower lashlines

3. Highlight the inner corners of eyes and brow bones with

**Blossom** 

4. Add **MK Deep Brown** eyeliner and mascara of your choice

5. Finish with **Rosy Nude** blush and **Rosewood** gel semi-shine lipstick

1. Use **Gold Status** as a base on the eyelids

2. Accent the center of the eyelids with **Shiny Penny.** Swip along the bottom lashes

3. Apply
Burnished
Bronze to the
outer 'V' of the
eyes

4. Add **MK Deep Brown** eyeliner and mascara of your choice

5. Finish with **Wineberry** blush and **Scarlet Red** gel semi-shine lipstick

| Before      | After               |
|-------------|---------------------|
| Model Name: | Date:               |
| Skin Care   | Other Products Used |
| Set Used    |                     |
| Set Used    |                     |
|             |                     |
|             |                     |
|             |                     |
| Eye         | Business Card Here  |