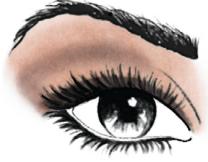

1. Give eyes an all-over wash of color by using **Sunlit Rose** as the

base shade

2. Add **Merlot** in the creases and in the outer 'V' of the eyes.

3. Add **MK Deep Brown** to the top and bottom lashlines

4. Apply **Sweet**Plum to top of
eyeliner and finish
with mascara

Participation of the second

5.Finish with **Desert Rose** blush and **Berry Couture** gel semi-shine lipstick

1. Apply **Stormy** as the base shade on the eyelids