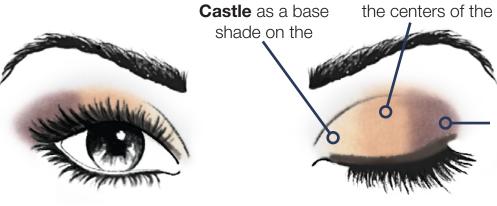

## Easy to Duplicate Looks Choose which ones you'll

Choose which ones you'll offer and pack your supplies!

1. Use **Sand** 

3. Accent the outer corners of the eyelids with **Merlot** 

Candlelight in

4. Line the top and bottom lashes with **MK Deep Brown** eyeliner and finish with the mascara of your choice.