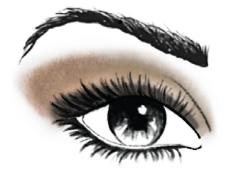

## Easy to Duplicate Looks Choose which ones you'll

Choose which ones you'll offer and pack your supplies!

1. Use **Sand** 

3. Accent the outer corners of the eyelids with **Merlot** 

Candlelight in

4. Line the top and bottom lashes with **MK Deep Brown** eyeliner and finish with the mascara of your choice.

5. Finish with **Rosy Nude** blush and **Crushed Berry** gel semimatte lipstick

1. Use Sand

2. Gently crease & define the lower lashine with

Cinnabar

3. Enhance the eye using **Espresso** on the outer 'V' of the

4. Line the top and bottom lashes with **MK Deep Brown** eyeliner and finish with the mascara of your choice.

 Finish with Hot Coral blush and Crushed Berry gel semi-matte lipstick

1. Use **Smoky Quartz** on the middle of the eyelids as the base

2. Apply **Stormy** in the outer corners of the eye for definition

4. Add **MK Black** eyeliner and finish with the mascara of your choice.

5. Finish with **Shy Blush** blush and **Red Smolder** gel semi-shine lipstick

1. Give eyes an all-over wash of color by using **Sunlit Rose** as the

base shade

2. Add **Merlot** in the creases and in the outer 'V' of the eyes.

3. Add **MK Deep Brown** to the top and bottom lashlines

4. Apply **Sweet**Plum to top of
eyeliner and finish
with mascara

Participation of the second

5.Finish with **Desert Rose** blush and **Berry Couture** gel semi-shine lipstick

1. Apply **Stormy** as the base shade on the eyelids

2. Add **Navy Evening** in the creases starting from the outer corners

3. Accent eyes usir

Onyx to blend into outer corners only and along top lashe

4. Add **MK Black** to the top lashlines and add mascara of your choice

5. Finish with **Golden Copper** blush and **Apple Berry** gel semi-shine lipstick

2. Apply Gold Status in

Rosewood gel semi-shine lipstick

1. Use **Candlelight** as a base on the eyelids

2. Apply **Hot Fudge** in the eye creases

3. Smudge Frozen
Iris in a 'V' shape o
top of the Hot Fudg
just in the outer
corners

4. Add **MK Deep Brown** eyeliner to the top lashlines and add mascara of your choice

5. Finish with **Darling Pink** blush and **Apple Berry** gel semi-shine lipstick

1. Use **Rose Gold** as a base on the eyelids

2. Apply **Dusty Rose** to the creases and lower lashlines

3. Highlight the inner corners of eyes and brow bones with

**Blossom** 

4. Add **MK Deep Brown** eyeliner and mascara of your choice

5. Finish with **Rosy Nude** blush and **Rosewood** gel semi-shine lipstick

1. Use **Gold Status** as a base on the eyelids

2. Accent the center of the eyelids with **Shiny Penny.** Swip along the bottom lashes

3. Apply
Burnished
Bronze to the
outer 'V' of the
eyes

4. Add **MK Deep Brown** eyeliner and mascara of your choice

5. Finish with **Wineberry** blush and **Scarlet Red** gel semi-shine lipstick

| Before      | After               |
|-------------|---------------------|
| Model Name: | Date:               |
| Skin Care   | Other Products Used |
| Set Used    |                     |
| Set Used    |                     |
|             |                     |
|             |                     |
|             |                     |
| Eye         | Business Card Here  |