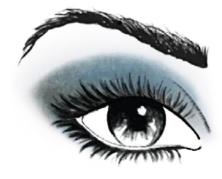

2. Apply **Stormy** in the outer corners of the eye for definition

4. Add **MK Black** eyeliner and finish with the mascara of your choice.

5. Finish with **Shy Blush** blush and **Red Smolder** gel semi-shine lipstick

2. Add **Navy Evening** in the creases starting from the outer corners

3. Accent eyes usir

Onyx to blend into outer corners only and along top lashe

4. Add **MK Black** to the top lashlines and add mascara of your choice