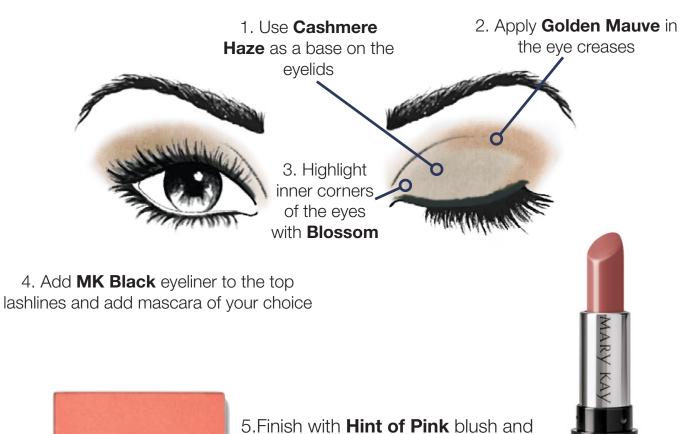

1. Use **Rose Gold** as a base on the eyelids

2. Apply **Dusty Rose** to the creases and lower lashlines

3. Highlight the inner corners of eyes and brow bones with

**Blossom** 

4. Add **MK Deep Brown** eyeliner and mascara of your choice

5. Finish with **Rosy Nude** blush and **Rosewood** gel semi-shine lipstick

1. Use **Gold Status** as a base on the eyelids

2. Accent the center of the eyelids with **Shiny Penny.** Swip along the bottom lashes