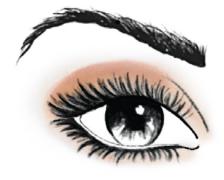

## Easy to Duplicate Looks Choose which ones you'll

Choose which ones you'll offer and pack your supplies!

1. Use **Sand** 

3. Accent the outer corners of the eyelids with **Merlot** 

Candlelight in

4. Line the top and bottom lashes with **MK Deep Brown** eyeliner and finish with the mascara of your choice.

5. Finish with **Rosy Nude** blush and **Crushed Berry** gel semimatte lipstick

1. Use Sand

2. Gently crease & define the lower lashine with

Cinnabar

3. Enhance the eye using **Espresso** on the outer 'V' of the