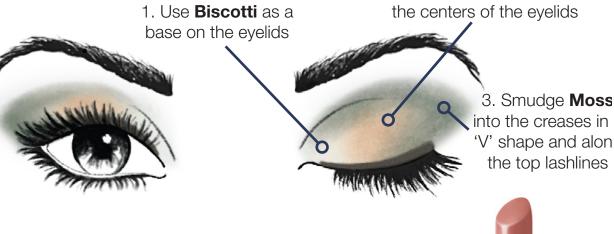

5. Finish with **Golden Copper** blush and **Apple Berry** gel semi-shine lipstick

2. Apply Gold Status in

Rosewood gel semi-shine lipstick

1. Use **Candlelight** as a base on the eyelids

2. Apply **Hot Fudge** in the eye creases

3. Smudge Frozen
Iris in a 'V' shape o
top of the Hot Fudg
just in the outer
corners

4. Add **MK Deep Brown** eyeliner to the top lashlines and add mascara of your choice

5. Finish with **Darling Pink** blush and **Apple Berry** gel semi-shine lipstick