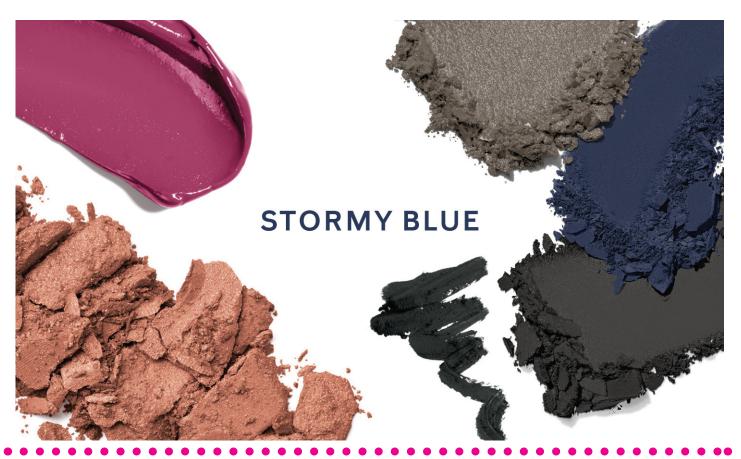

2. Apply **Stormy** in the outer corners of the eye for definition

4. Add **MK Black** eyeliner and finish with the mascara of your choice.

5. Finish with **Shy Blush** blush and **Red Smolder** gel semi-shine lipstick

2. Add **Navy Evening** in the creases starting from the outer corners

3. Accent eyes usir

Onyx to blend into outer corners only and along top lashe

4. Add **MK Black** to the top lashlines and add mascara of your choice