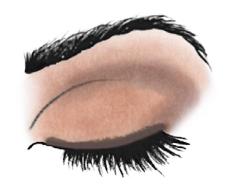

#### **PINKS & MAUVES**

- **1.** Use **Rose Gold** as the base shade on eyelids.
- **2.** Apply **Dusty Rose** to the creases and lower lashlines.
- **3.** Highlight the inner corners of eyes and brow bones with **Blossom.**
- **4.** Add **MK Deep Brown** eyeliner and mascara of your choice.
- **5.** Finish with Rosy Nude blush and Rosewood gel semi-shine lipstick.