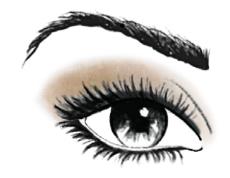

#### **PURPLES & NEUTRALS**

- **1.** Use Candlelight as a base shade on the eyelids.
- **2.** Apply **Hot Fudg**e in the eye creases.
- **3.** Smudge Frozen Iris in a "V" shape on top of the Hot Fudge just in the outer corners.
- **4.** Apply MK Deep Brown eyeliner to top lashlines, and add mascara of your choice.
- **5.** Finish with **Darling Pink** blush and **Apple Berry** gel semi-shine lipstick.