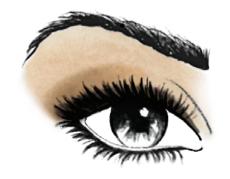

#### **WARM METALS**

- **1.** Apply Gold Status as a base shade all over eyelids.
- **2.** Accent the centers of the eyelids with **Shiny Penny.** Swipe this shade along the bottom lashlines.
- **3.** Apply Burnished Bronze to the outer "V" of the eyes.
- **4.** Add **MK Deep Brown** eyeliner and mascara of your choice.
- **5.** Finish with **Wineberry** blush and **Scarlet Red** gel semi-shine lipstick.