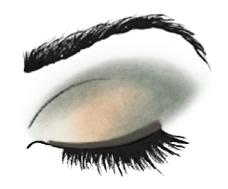

### **BERRIES & GOLD**

- **1.** Use **Sand Castle** as a base shade on the eyelids.
- **2.** Apply Candlelight in the centers of the eyelids.
- **3.** Accent the outer corners of the eyelids with **Merlot**.
- **4.** Line the top and bottom lashlines with **MK Deep Brown** eyeliner, and finish with mascara of your choice.
- **5.** Finish with Rosy Nude blush and Crushed Berry gel semimatte lipstick.