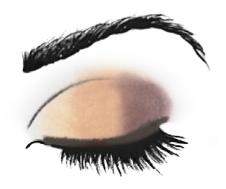

### **GOLDEN MOSS**

- **1.** Use **Biscotti** as a base on the eyelids.
- **2.** Apply Gold Status in the centers of the eyelids.
- **3.** Smudge **Moss** into the eye creases in a "V" shape and along the top lashlines.
- **4.** Add **MK Deep Brown** eyeliner to top lashlines, and add mascara of your choice.
- **5.** Finish with **Juicy Peach** blush and **Naturally Buff** gel semishine lipstick.