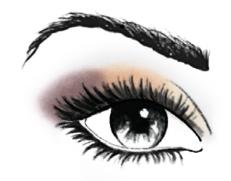

### **GOLDEN MOSS**

- **1.** Use **Biscotti** as a base on the eyelids.
- **2.** Apply Gold Status in the centers of the eyelids.
- **3.** Smudge **Moss** into the eye creases in a "V" shape and along the top lashlines.
- **4.** Add **MK Deep Brown** eyeliner to top lashlines, and add mascara of your choice.
- **5.** Finish with **Juicy Peach** blush and **Naturally Buff** gel semishine lipstick.