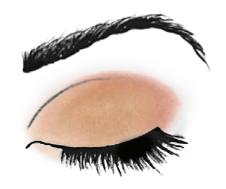

#### **WARM METALS**

- **1.** Apply Gold Status as a base shade all over eyelids.
- **2.** Accent the centers of the eyelids with **Shiny Penny.** Swipe this shade along the bottom lashlines.
- **3.** Apply Burnished Bronze to the outer "V" of the eyes.
- **4.** Add **MK Deep Brown** eyeliner and mascara of your choice.
- **5.** Finish with **Wineberry** blush and **Scarlet Red** gel semi-shine lipstick.