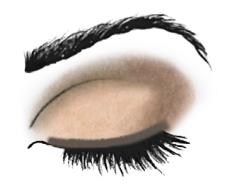

#### **PURPLES & NEUTRALS**

- **1.** Use Candlelight as a base shade on the eyelids.
- **2.** Apply **Hot Fudg**e in the eye creases.
- **3.** Smudge Frozen Iris in a "V" shape on top of the Hot Fudge just in the outer corners.
- **4.** Apply MK Deep Brown eyeliner to top lashlines, and add mascara of your choice.
- **5.** Finish with **Darling Pink** blush and **Apple Berry** gel semi-shine lipstick.