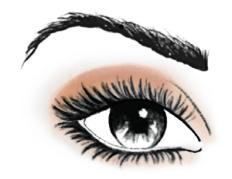

#### **PINKS & MAUVES**

- **1.** Use **Rose Gold** as the base shade on eyelids.
- **2.** Apply **Dusty Rose** to the creases and lower lashlines.
- **3.** Highlight the inner corners of eyes and brow bones with **Blossom.**
- **4.** Add **MK Deep Brown** eyeliner and mascara of your choice.
- **5.** Finish with Rosy Nude blush and Rosewood gel semi-shine lipstick.