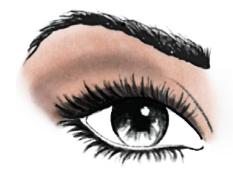

#### **PINKS & MAUVES**

- **1.** Use **Rose Gold** as the base shade on eyelids.
- **2.** Apply **Dusty Rose** to the creases and lower lashlines.
- **3.** Highlight the inner corners of eyes and brow bones with **Blossom.**
- **4.** Add **MK Deep Brown** eyeliner and mascara of your choice.
- **5.** Finish with Rosy Nude blush and Rosewood gel semi-shine lipstick.