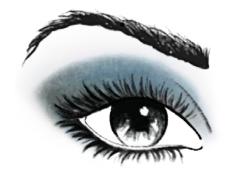

#### **STORMY BLUE**

- **1.** Apply **Stormy** as a base shade on the eyelids.
- **2.** Add Evening Navy in the creases starting from the outer corners.
- **3.** Accent eyes using **Onyx** to blend into outer corners only and along the top lashlines.
- **4.** Add **MK Black** eyeliner to the top lashlines, and add mascara of your choice.
- **5.** Finish with Golden Copper blush and Apple Berry gel semi-shine lipstick.