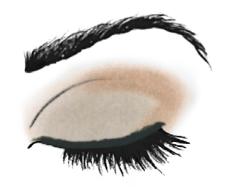

### **PINKS & NEUTRALS**

- **1.** Use Cashmere Haze as a base on the eyelids.
- **2.** Apply Golden Mauve in the eye creases.
- **3.** Highlight inner corners of the eyes with **Blossom**.
- **4.** Apply **MK Black** eyeliner to top lashlines, and add mascara of your choice.
- **5.** Finish with **Hint of Pink** blush and **Rosewood** gel semi-shine lipstick.