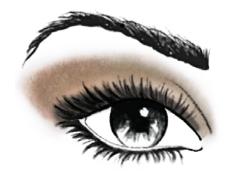

#### **PURPLES & NEUTRALS**

- **1.** Use Candlelight as a base shade on the eyelids.
- **2.** Apply **Hot Fudg**e in the eye creases.
- **3.** Smudge Frozen Iris in a "V" shape on top of the Hot Fudge just in the outer corners.
- **4.** Apply MK Deep Brown eyeliner to top lashlines, and add mascara of your choice.
- **5.** Finish with **Darling Pink** blush and **Apple Berry** gel semi-shine lipstick.