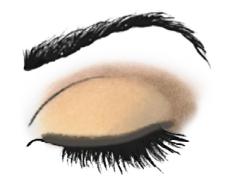

### **NEUTRAL MATTES**

- **1.** Use **Sand Castle** as your base shade on the entire eyelid.
- **2.** Gently crease and define the lower lashline with Cinnabar.
- **3.** Enhance the eye using Espresso on the outer "V" of the eye.
- **4.** Add **MK Deep Brown** eyeliner and Mascara of your choice.
- **5.** Finish with **Hot Coral** blush and **Crushed Berry** gel semimatte lipstick.