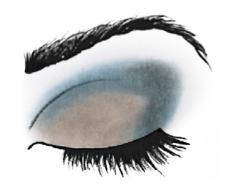

#### **STORMY BLUE**

- **1.** Apply **Stormy** as a base shade on the eyelids.
- **2.** Add Evening Navy in the creases starting from the outer corners.
- **3.** Accent eyes using **Onyx** to blend into outer corners only and along the top lashlines.
- **4.** Add **MK Black** eyeliner to the top lashlines, and add mascara of your choice.
- **5.** Finish with Golden Copper blush and Apple Berry gel semi-shine lipstick.