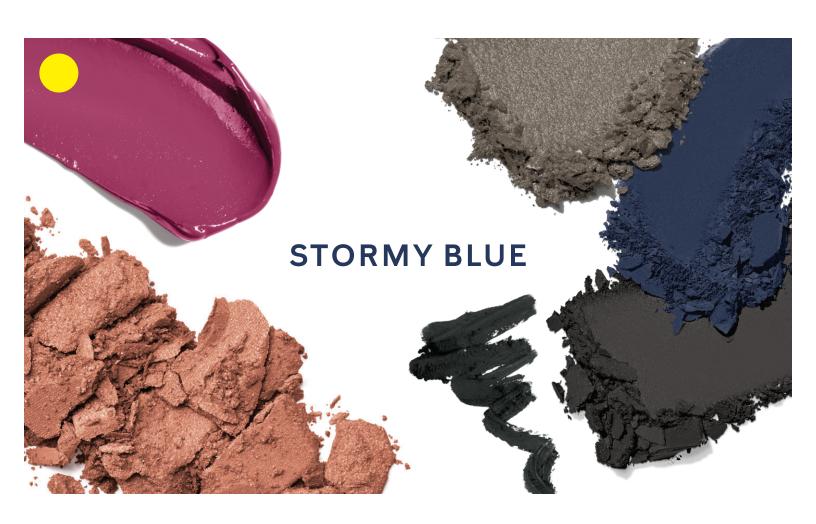

#### **STORMY BLUE**

- **1.** Apply **Stormy** as a base shade on the eyelids.
- **2.** Add Evening Navy in the creases starting from the outer corners.
- **3.** Accent eyes using **Onyx** to blend into outer corners only and along the top lashlines.
- **4.** Add **MK Black** eyeliner to the top lashlines, and add mascara of your choice.
- **5.** Finish with Golden Copper blush and Apple Berry gel semi-shine lipstick.