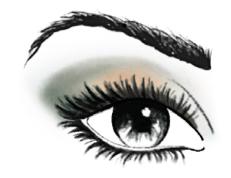

### **GOLDEN MOSS**

- **1.** Use **Biscotti** as a base on the eyelids.
- **2.** Apply Gold Status in the centers of the eyelids.
- **3.** Smudge **Moss** into the eye creases in a "V" shape and along the top lashlines.
- **4.** Add **MK Deep Brown** eyeliner to top lashlines, and add mascara of your choice.
- **5.** Finish with **Juicy Peach** blush and **Naturally Buff** gel semishine lipstick.