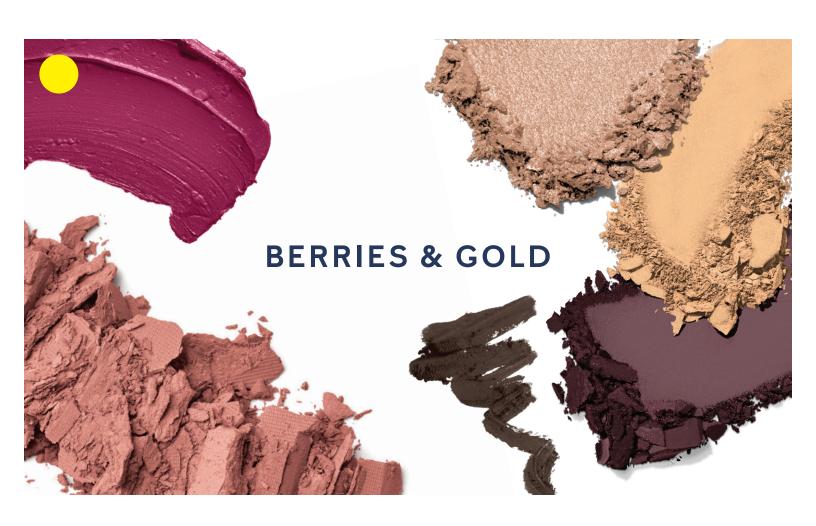

### **BERRIES & GOLD**

- **1.** Use **Sand Castle** as a base shade on the eyelids.
- **2.** Apply Candlelight in the centers of the eyelids.
- **3.** Accent the outer corners of the eyelids with **Merlot**.
- **4.** Line the top and bottom lashlines with **MK Deep Brown** eyeliner, and finish with mascara of your choice.
- **5.** Finish with Rosy Nude blush and Crushed Berry gel semimatte lipstick.