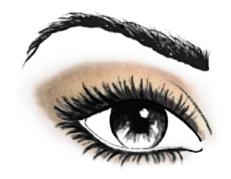

### **NEUTRAL MATTES**

- **1.** Use **Sand Castle** as your base shade on the entire eyelid.
- **2.** Gently crease and define the lower lashline with Cinnabar.
- **3.** Enhance the eye using Espresso on the outer "V" of the eye.
- **4.** Add **MK Deep Brown** eyeliner and Mascara of your choice.
- **5.** Finish with **Hot Coral** blush and **Crushed Berry** gel semimatte lipstick.