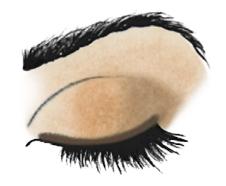

#### **WARM METALS**

- **1.** Apply Gold Status as a base shade all over eyelids.
- **2.** Accent the centers of the eyelids with **Shiny Penny.** Swipe this shade along the bottom lashlines.
- **3.** Apply Burnished Bronze to the outer "V" of the eyes.
- **4.** Add **MK Deep Brown** eyeliner and mascara of your choice.
- **5.** Finish with **Wineberry** blush and **Scarlet Red** gel semi-shine lipstick.