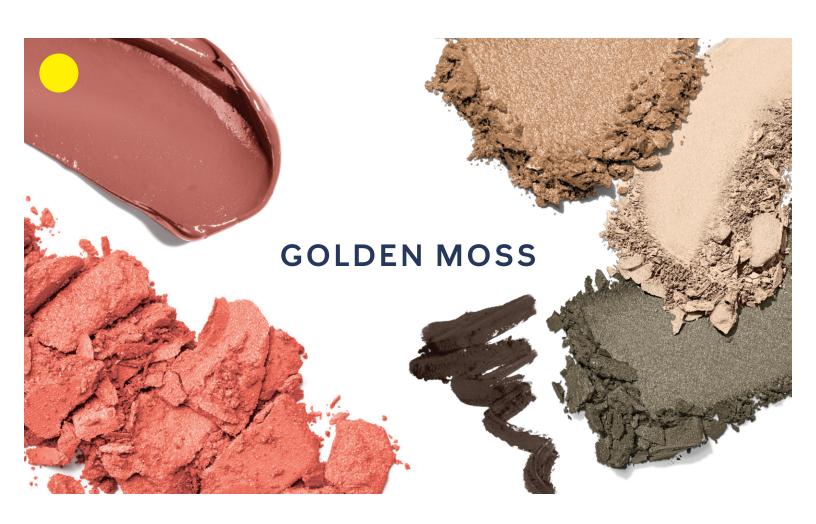

### **GOLDEN MOSS**

- **1.** Use **Biscotti** as a base on the eyelids.
- **2.** Apply Gold Status in the centers of the eyelids.
- **3.** Smudge **Moss** into the eye creases in a "V" shape and along the top lashlines.
- **4.** Add **MK Deep Brown** eyeliner to top lashlines, and add mascara of your choice.
- **5.** Finish with **Juicy Peach** blush and **Naturally Buff** gel semishine lipstick.