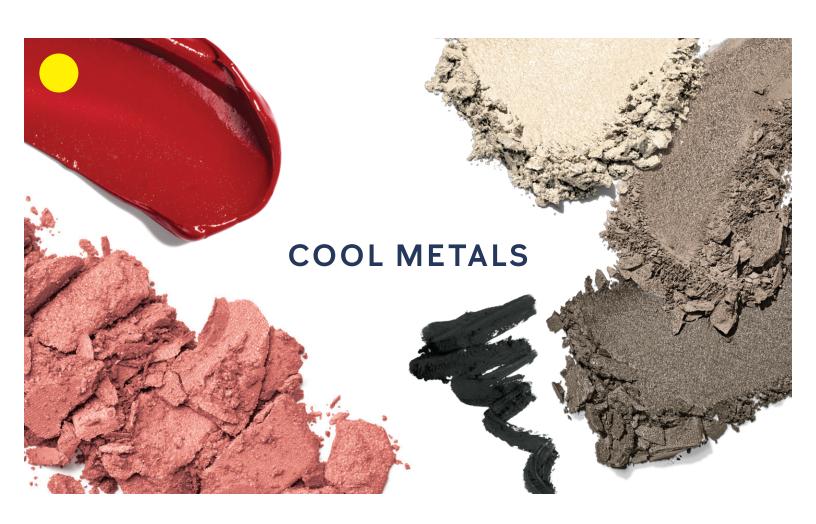

### **COOL METALS**

- **1.** Use **Smoky Quartz** on the middle of eyelids as the base shade.
- **2.** Apply **Stormy** in the outer corners of the eyes for definition.
- **3.** Highlight the inner corners of the eyes with **Crystalline**.
- **4.** Add **MK Black** eyeliner and mascara of your choice.
- **5.** Finish with **Shy Blush** blush and **Red Smolder** gel semishine lipstick.