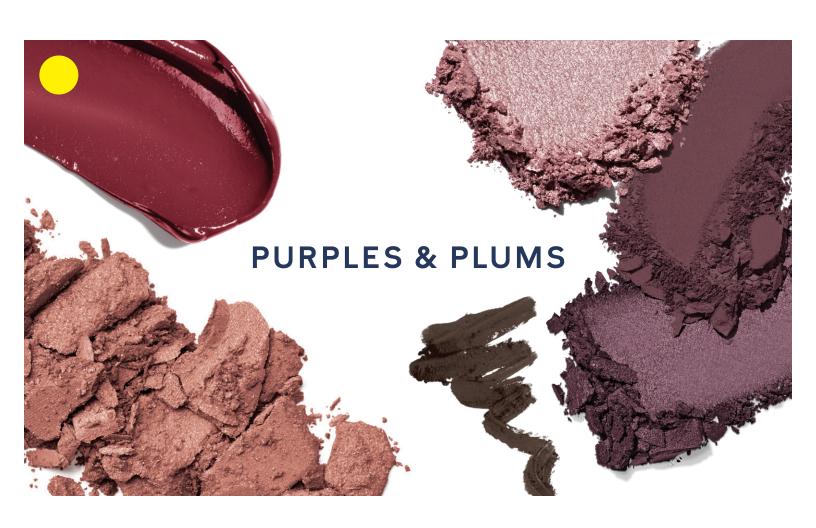

#### **PURPLES & PLUMS**

- **1.** Give eyes an all-over wash of color by using **Sunlit Rose** as the base shade.
- **2.** Add **Merlot** in the creases and in the outer "V" of the eyes.
- **3.** Apply **MK Deep Brown** eyeliner to top and bottom lashlines.
- **4.** Apply **Sweet Plum** on top of eyeliner, and finish with mascara of your choice.
- **5.** Finish with **Desert Rose** blush and **Berry Couture** gel semishine lipstick.